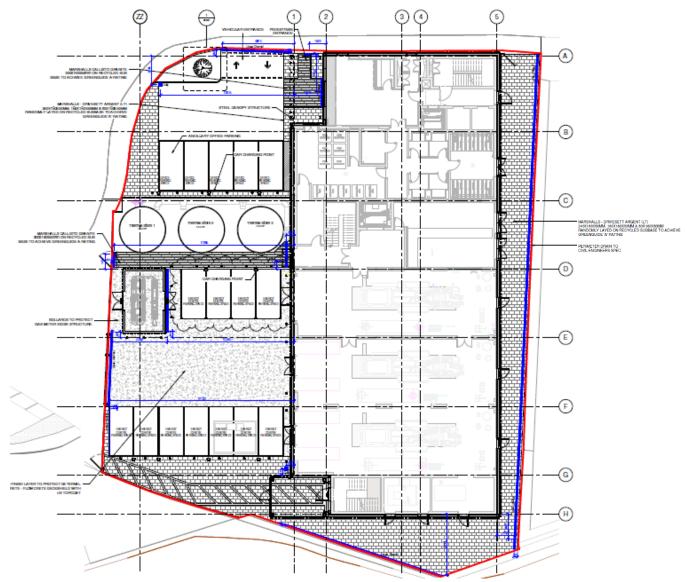

## ITEM 6d – COND/2020/0128

## Nos.9 - 13 Poole Road & sections of Poole Road, Goldsworth Road & Church Street West, Woking, GU21 6DY

Approval of details pursuant to condition 06 (Hard and soft landscape) of PLAN/2018/1362 dated 22.03.2019 (Erection of building containing 2658 sq.m GIA energy centre (flexible Sui Generis/Class B1), installation of 3 No. thermal store vessels and ancillary infrastructure structures, including above ground pipework. Associated installation of subterranean district heating main and private wire electricity cables beneath Poole Road, Goldsworth Road and Church Street West).











## Slide 36 Ground Floor External Works Landscaping – COND/2020/0128



## Tree Pit Details – COND/2020/0128