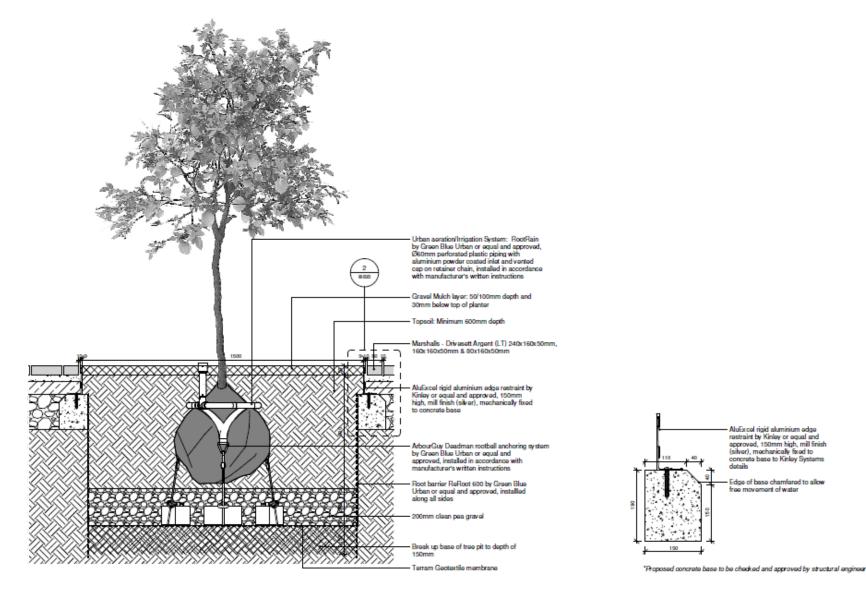

## ITEM 6d – COND/2020/0128

## Nos.9 - 13 Poole Road & sections of Poole Road, Goldsworth Road & Church Street West, Woking, GU21 6DY

Approval of details pursuant to condition 06 (Hard and soft landscape) of PLAN/2018/1362 dated 22.03.2019 (Erection of building containing 2658 sq.m GIA energy centre (flexible Sui Generis/Class B1), installation of 3 No. thermal store vessels and ancillary infrastructure structures, including above ground pipework. Associated installation of subterranean district heating main and private wire electricity cables beneath Poole Road, Goldsworth Road and Church Street West).











## Slide 36 Ground Floor External Works Landscaping – COND/2020/0128



## Tree Pit Details – COND/2020/0128